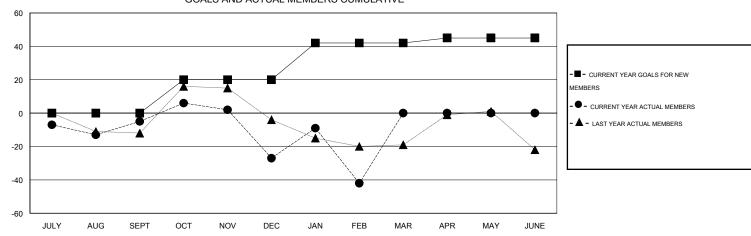

## GOALS AND ACTUAL MEMBERS CUMULATIVE

| DROPPED CLUBS: 1 |     | 27 CLUBS OF 58 ADDED 1 OR MORE | GENDER DISTRIBUTION  |                                |     |
|------------------|-----|--------------------------------|----------------------|--------------------------------|-----|
|                  |     | NEW MEMBERS                    | MALE<br>FEMALE       | 1,152 (77.47%)<br>335 (22.53%) |     |
| DROPPED MEMBERS  |     |                                | TEWALL               | 000 (22:0070)                  |     |
| DECEASED         | 6   | CLICK HERE FOR HEALTH          |                      |                                | 100 |
| CLUB CANCELLED   | 31  | ASSESSMENT DATA                | FAMILY UNIT MEMBERS  |                                | 132 |
| OTHER            | 116 |                                | HEAD OF HOUSEHOLD    |                                | 66  |
| TOTAL            | 153 |                                | NON-HEAD OF HOUSEHOL | D                              | 66  |